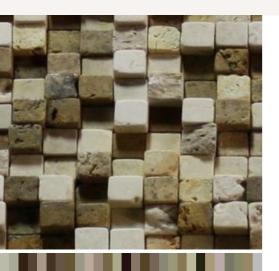

## Squares Terra Mosaic

Tumbled mosaic 11 5/8" x 11 5/8" Crema, Gold Travertino

\$34.00/SF\*

\* Material price does not include labor/installation

TM200-MS35

Colombia

Marble Mosaic